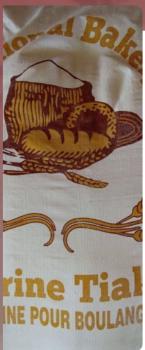

### LE TRESOR

Discovered after numerous deep explorations of the world's wheat grains, Le Tresor is the achieved result which is rich in flavor with strength and nourishment stored at its core.