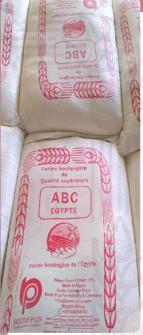

#### ABC EGYPTE

A product of specially chosen hard wheat grains milled into the best all-purpose wheat flour. ABC Blue makes best taste better with a healthy dose of wholesomeness and taste.

Scan for more info