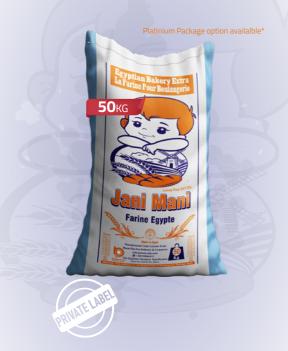

### PLATINE JANI MANI

Not just any kind, this one, is the Platinum. The higher quiality wheat flour of the infamous Jani Mani brand that already has a repute for its quality and reliability.