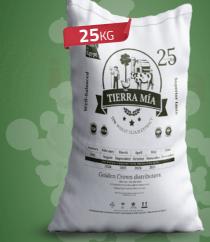

#### TABLE OF CONTENTS

| Brand Na | ıme |
|----------|-----|
|----------|-----|

| GOLD16             |
|--------------------|
| Tierra Mia18       |
| Rotana 25Kg        |
| Myna22             |
| Big Booming 25Kg24 |
| Voila26            |
| Maestro            |
| Big Booming 50Kg30 |
| Mojo32             |
| Mara Farine34      |
| Ankit36            |
| Indo Gold38        |
| Tin Tin40          |
| Farine Barea42     |