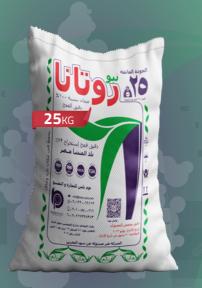

The new ROTANA Flour reaches with new and modern ideas that flow from Egypt to the rest of the world.

ican for

The high quality MYNA, this flour is very versatile, making it suitable for baking high quality breads, buns and a variety of bakery items.