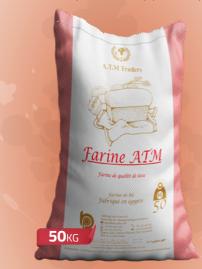

#### BOOM-F-117

Farine ATM, suited for all types of baking for tasty and energizing cakes, bread, muffins and all of your mouth-watering confectionaries that you deserve to enjoy at deluxe quality.

can for