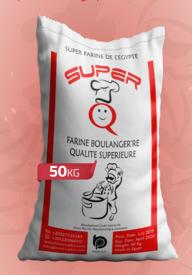

Scan for more info

For all your everyday bread requirements, we bring to you Day to Day. Healthy wheat flour ground from wheat warmed up in the most fertile fields around the world.

Super Q is the super farine for all types of delicious bakery household or otherwise. Made from premium quality wheat grains for a premium cooking experience.