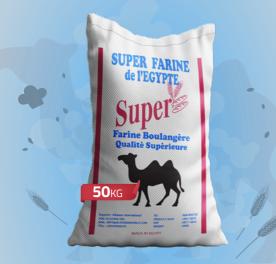

### **B.P Makers and Bakers**

ISO 9001 and FDA certified, B.P Makers and Bakers flour comes in a bag full of homemade goodness, traditional taste and a whole lot of nourishment for all.

Chosen from the finest wheat grains and certified for being healthy and nutritious. It's a lifetime commitment with super fine and super tasty, Super wheat flour.