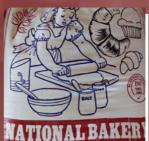

## NATIONAL BAKERY

Gather all your recepies because National Bakery premium flour can be used to make any kind of bread or bakery. Processed for nourishment, refined for high-end quality.