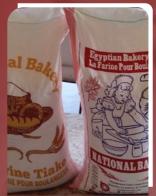

## NATIONAL BAKERY

Gather all your recepies because National Bakery premium flour can be used to make any kind of bread or bakery. Processed for nourishment, refined for high-end quality.