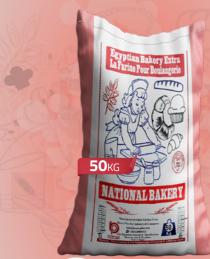

## NATIONAL BAKERY

Gather all your recepies because National Bakery premium flour can be used to make any kind of bread or bakery. Processed for nourishment, refined for high-end quality.