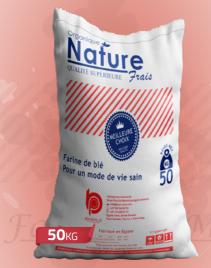

#### BOOM-F-115

All the freshness that makes a healthy diet added with the organic qualities of fresh wheat makes Nature wheat flour for a quality and healthy lifestyle.

Exactly as the name suggests, this is the valuable choice because it's The Chef's Choice. It's trusted all over Africa because of its purity and natural wholesome goodness.