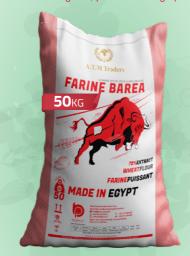

#### **FARINE BAREA**

The next generation taut wheat flour from ATM Traders is the bull-strengthened-strong Farine Barea. With it's sturdy characteristics and tough will, you feel like a mighty Barea.