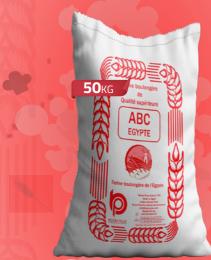

#### ABC EGYPTE

A product of specially chosen hard wheat grains milled into the best all-purpose wheat flour. ABC Blue makes best taste better with a healthy dose of wholesomeness and taste.

Scan for more info