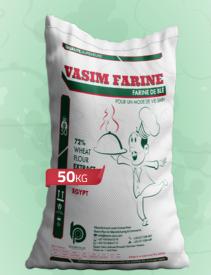

#### **VASIM FARINE**

Fancy a little control on your eating habits? We have the right flour for you. Vasim Farine is nutritious, tasty and strong-willed to help you keep your health in shape.