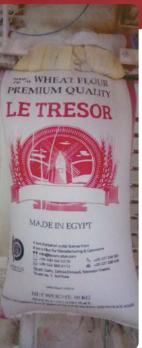

### LE TRESOR

Discovered after numerous deep explorations of the world's wheat grains, Le Tresor is the achieved result which is rich in flavor with strength and nourishment stored at its core.