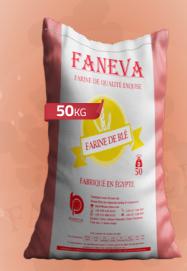

## FANEVA

Faneva, the crown jewel. Fabricated for exquisite quality and wholesomeness, it also boasts freshness and finesse as its pronounced qualities.