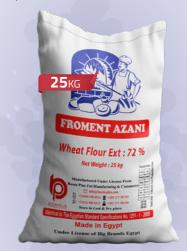

## **LEENA**

Just like the warm rays of the morning sun energizing everything on earth for the day, LEENA is the wheat flour energizing you everyday for an active lifestyle.

FROMENT AZANI

The baker's choice for all that is bread and oven. Froment Azani is a favorite of all who prefer healthy foods that are made from the best quality wheat flour.