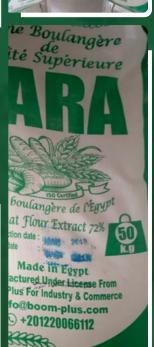

# ZARA

One of our best selling brands, Zara wheat flour is loved for its wholesome taste, prime quality and top of the line nourishment in all the foods in which it is used.

There is more to life than tasty food and it's IKKA, the ISO standard, A-Grade wheat flour. Make pancakes or just cakes, quality and taste is always guaranteed.