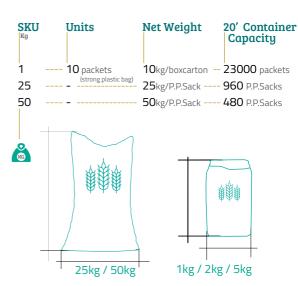

31-32                  | 0.65         | 13.8-14           |
| Hard Noodle   | 14               | 30-31                  | 0.60         | 13.8-14           |
| Bakery        | 13.5             | 28.5-29.5              | 0.65         | 13.8-14           |
| Noodle        | 12.5             | 27-28                  | 0.60         | 13.8-14           |
| Classic Bread | 12               | 26-27                  | 0.65         | 13.8-14           |
| Soft          | 11.5             | 24-25                  | 0.60         | 13.8-14           |
| All Purpose   | 11.5             | 23-24                  | 0.65         | 13.8-14           |
| Biscuit       | 10               | 19-20                  | 0.65         | 13.8-14           |

#### OR YOU CAN MAKE A CUSTOM ORDER

#### PACKAGING CHART



## CONTACT US DIRECTLY FOR YOUR CUSTOM ORDERS





14 15





Gold Flour – Pure Quality for Perfect Bakes Every Time!

















Scan for more info



Pure. Fine. Flourish. Elevate your baking with the finest touch of perfection.





















The new ROTANA Flour reaches with new and modern ideas that flow from Egypt to the rest of the world.

















ican for



The high quality MYNA, this flour is very versatile, making it suitable for baking high quality breads, buns and a variety of bakery items.





















Never think twice about huge gatherings, Big Booming will always have your back. Perfect sizes that fit any kitchen and bring high-quality standards.

















Scan for more info

### VOILA

There you go! The brand that you've all been waitin