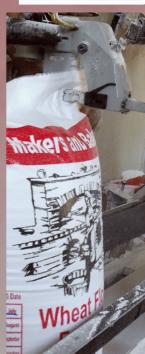

### **B.P Makers and Bakers**

ISO 9001 and FDA certified, B.P Makers and Bakers flour comes in a bag full of homemade goodness, traditional taste and a whole lot of nourishment for all.

Chosen from the finest wheat grains and certified for being healthy and nutritious. It's a lifetime commitment with super fine and super tasty, Super wheat flour.