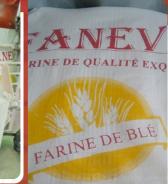

## FANEVA

Faneva, the crown jewel. Fabricated for exquisite quality and wholesomeness, it also boasts freshness and finesse as its pronounced qualities.