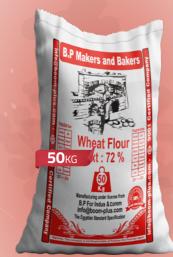

### **B.P Makers and Bakers**

ISO 9001 and FDA certified, B.P Makers and Bakers flour comes in a bag full of homemade goodness, traditional taste and a whole lot of nourishment for all.

Chosen from the finest wheat grains and certified for being healthy and nutritious. It's a lifetime commitment with super fine and super tasty, Super wheat flour.