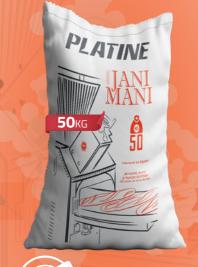

### PLATINE JANI MANI

Not just any kind, this one, is the Platinum. The higher quiality wheat flour of the infamous Jani Mani brand that already has a repute for its quality and reliability.