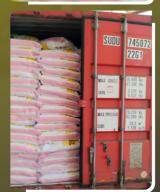

## HAVE WE MET?

Boom Plus is a group of major food stuff exporting companies, established since 2004 with registration number 70873. Our mega products are Wheat flour and Pasta (Macaroni & Spaghetti). All our products are ISO certified and our country is a COMESA member.

Over the years we have made deep friendships in markets all over Africa. Such as:

Madagascar, Comoros, Angola, Uganda, Kenya, Benin, Burkina Faso, Gambia, Guinea, Ivory Coast, Nigeria, Senegal, Sierra Leone, Congo, D.R. of the Congo, Gabon, Mauritius, Djibouti, Ghana, Cameroon, Togo, Sao Tome, Rwanda, Tanzania, Mozambique, Liberia, Ethiopia, Burundi, Kingdom of Saudi Arabia, Venezuela.