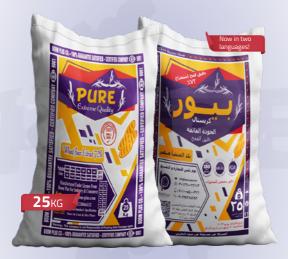

## PURE

The name says it all. Machine processed for the best quality and 100% natural for the purest product. The only flour to choose for all your Pure creations.

Scan for more info