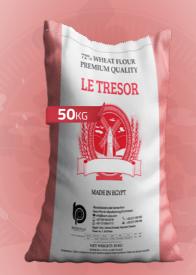

### LE TRESOR

Discovered after numerous deep explorations of the world's wheat grains, Le Tresor is the achieved result which is rich in flavor with strength and nourishment stored at its core.