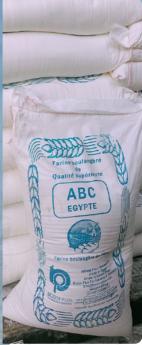

#### ABC EGYPTE

A product of specially chosen hard wheat grains milled into the best all-purpose wheat flour. ABC Blue makes best taste better with a healthy dose of wholesomeness and taste.

Scan for more info