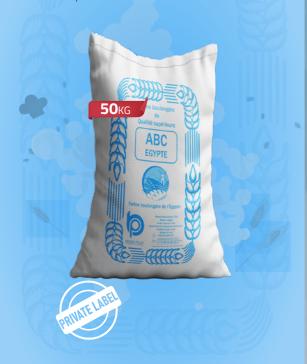

#### ABC EGYPTE

A product of specially chosen hard wheat grains milled into the best all-purpose wheat flour. ABC Blue makes best taste better with a healthy dose of wholesomeness and taste.

Scan for more info

#### ABC EGYPTE

Made with the best quality hard wheat to meet all your baking requirements. Make delicious cakes and biscuits and wow your audience with ABC Red premium quality wheat flour.