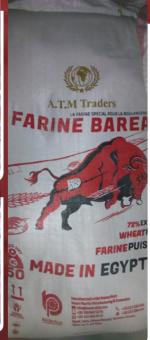

#### **FARINE BAREA**

The next generation taut wheat flour from ATM Traders is the bull-strengthened-strong Farine Barea. With it's sturdy characteristics and tough will, you feel like a mighty Barea.